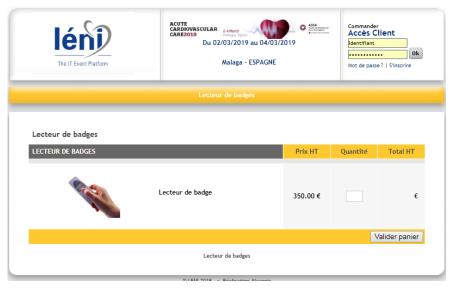

## Place your order

Put your order through our dedicated web shop:

https://www.events-eurodocument.com/eurocmr2019

Just click on the yellow part "Badge Reader" to begin the process (no need for any ID nor password in the right upper part)

Don't forget to validate your basket